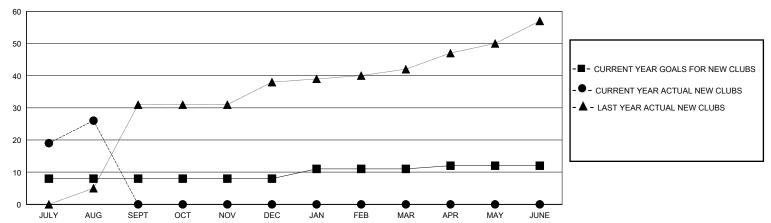

## GOALS AND ACTUAL NEW CLUBS CUMULATIVE

## District 325 I

Results as of: 8/31/2024

| GMT:                                        |               | GMT CA       |               |                                             |                       |                         |                                                    |  |
|---------------------------------------------|---------------|--------------|---------------|---------------------------------------------|-----------------------|-------------------------|----------------------------------------------------|--|
| Clubs                                       |               |              |               | Members                                     |                       |                         |                                                    |  |
| RESULTS FOR 2024-2025                       |               |              |               | RESULTS FOR 2024-2025                       |                       |                         |                                                    |  |
| QUARTER                                     | NEW CLUB GOAL | NEW CLUBS    | DROPPED CLUBS | QUARTER MEMB                                | ER GROWTH NET<br>GOAL | MEMBER GROWTH<br>ACTUAL | DROPPED<br>MEMBERS ACTUAL<br>(including transfers) |  |
| JULY/AUG/SEPT<br>OCT/NOV/DEC<br>JAN/FEB/MAR | 8<br>0<br>3   | 26<br>0<br>0 | 1<br>0<br>0   | JULY/AUG/SEPT<br>OCT/NOV/DEC<br>JAN/FEB/MAR | 20<br>60<br>50        | 646<br>0<br>0           | 243<br>0<br>0                                      |  |