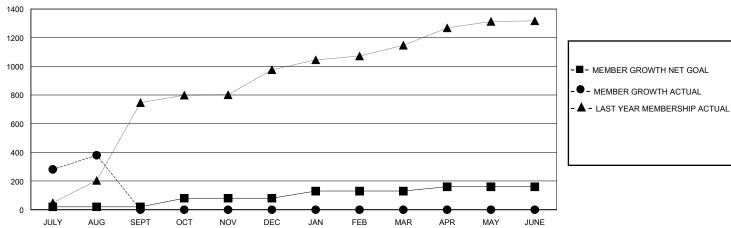

## GOALS AND ACTUAL MEMBERS CUMULATIVE

| DROPPED CLUBS: 1  |     | 61 CLUBS OF 219 ADDED 1 OR MORE | GENDER DISTRIBUTION             |                |       |
|-------------------|-----|---------------------------------|---------------------------------|----------------|-------|
|                   |     | NEW MEMBERS                     | MALE                            | 3,068 (65.35%) |       |
|                   |     |                                 | FEMALE                          | 1,625 (34.61%) |       |
| DROPPED MEMBERS   |     |                                 |                                 |                |       |
| DECEASED          | 0   | CLICK HERE FOR CUMULATIVE       | TOTAL FAMILY UNIT MEMBERS       |                | 4,326 |
| CLUB CANCELLED 18 |     | MEMBERSHIP DATA                 |                                 |                | 0.404 |
| OTHER             | 224 |                                 | FAMILY MEMBERS PAYING HALF DUES |                | 3,161 |
| TOTAL             | 242 |                                 | 1000                            |                |       |

## District 325 I

Results as of: 8/31/2024

| GMT:                                        |               | GMT CA       |               |                                             |                       |                         |                                                    |  |
|---------------------------------------------|---------------|--------------|---------------|---------------------------------------------|-----------------------|-------------------------|----------------------------------------------------|--|
| Clubs                                       |               |              |               | Members                                     |                       |                         |                                                    |  |
| RESULTS FOR 2024-2025                       |               |              |               | RESULTS FOR 2024-2025                       |                       |                         |                                                    |  |
| QUARTER                                     | NEW CLUB GOAL | NEW CLUBS    | DROPPED CLUBS | QUARTER MEMB                                | ER GROWTH NET<br>GOAL | MEMBER GROWTH<br>ACTUAL | DROPPED<br>MEMBERS ACTUAL<br>(including transfers) |  |
| JULY/AUG/SEPT<br>OCT/NOV/DEC<br>JAN/FEB/MAR | 8<br>0<br>3   | 26<br>0<br>0 | 1<br>0<br>0   | JULY/AUG/SEPT<br>OCT/NOV/DEC<br>JAN/FEB/MAR | 20<br>60<br>50        | 646<br>0<br>0           | 243<br>0<br>0                                      |  |